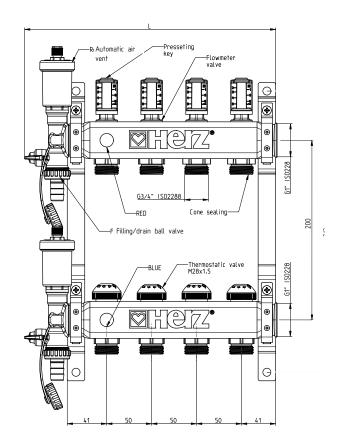

# Stainless steel manifold with automatic venting and filling unit

| L [mm] |
|--------|
| 194    |
| 244    |
| 294    |
| 343    |
| 393    |
| 443    |
| 493    |
| 543    |
| 593    |
| 643    |
| 693    |
| 743    |
| 793    |
| 843    |
| 893    |
|        |

## **Technical data:**

Max. Operating pressure Max. Operating temperature Min. operating temperature Internal side connection External bottom connestions

Sealings

6 bar 70°C 2°C G1" acc. To ISO228-1 G3/4" acc. To ISO228-1,

## Other features:

Automatic venting through automatic air vent Filling/Draining system through ball valve Garden hose connection on ball valve Flow meters: 3 or 6 l/min

Our products are of the highest quality, tested by tens of thousands of professional installers worldwide. This is further confirmed and validated by numerous implementations in various construction sectors.