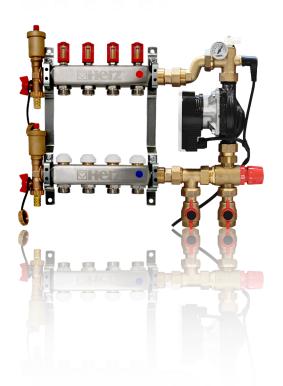

# # BEST CHOICE

STAINLESS STEEL MANIFOLD WITH AUTOMATIC VENTING AND FILLING UNIT

# Stainless steel manifold with automatic venting and filling unit

| L [mm] |
|--------|
| 194    |
| 244    |
| 294    |
| 343    |
| 393    |
| 443    |
| 493    |
| 543    |
| 593    |
| 643    |
| 693    |
| 743    |
| 793    |
| 843    |
| 893    |
|        |

## Other features:

Automatic venting through automatic air vent Filling/Draining system through ball valve Garden hose connection on ball valve Flow meters: 3 or 6 l/min

Our products are of the highest quality, tested by tens of thousands of professional installers worldwide. This is further confirmed and validated by numerous implementations in various construction sectors.