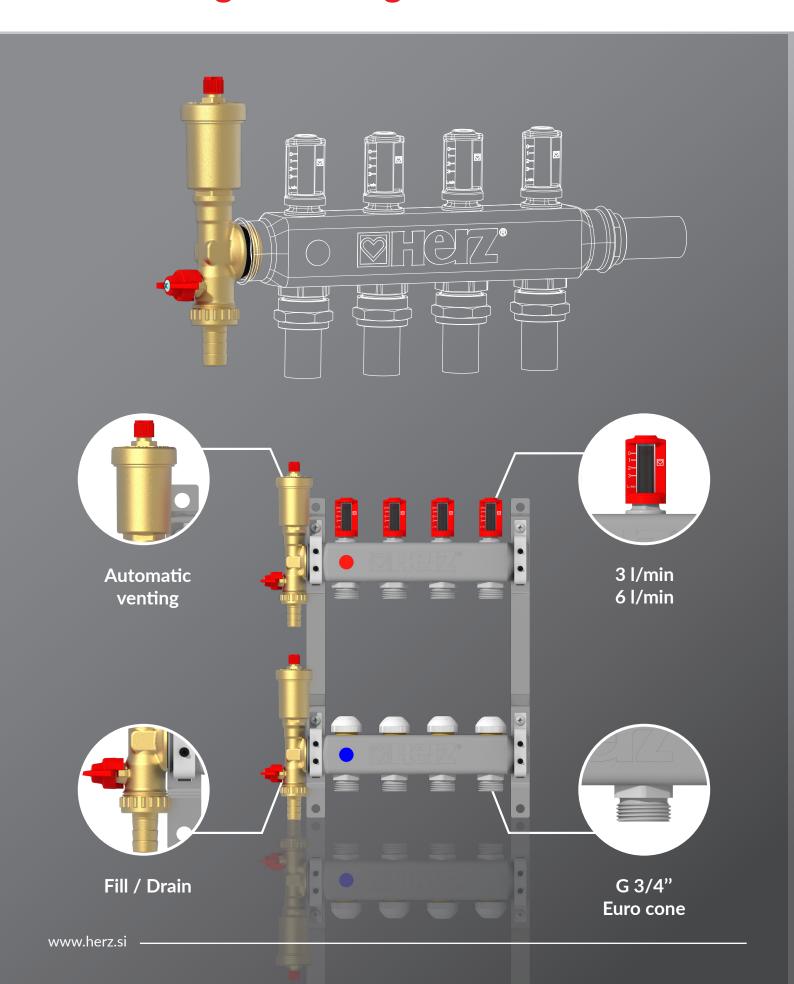

## **Technical data:**

Max. Operating pressure Max. Operating temperature Min. operating temperature Internal side connection External bottom connestions

Sealings

6 bar 70°C 2°C G1" acc. To ISO228-1 G3/4" acc. To ISO228-1,

euro cone EPDM

## Other features:

Automatic venting through automatic air vent Filling/Draining system through ball valve Garden hose connection on ball valve Flow meters: 3 or 6 l/min

Our products are of the highest quality, tested by tens of thousands of professional installers worldwide. This is further confirmed and validated by numerous implementations in various construction sectors.