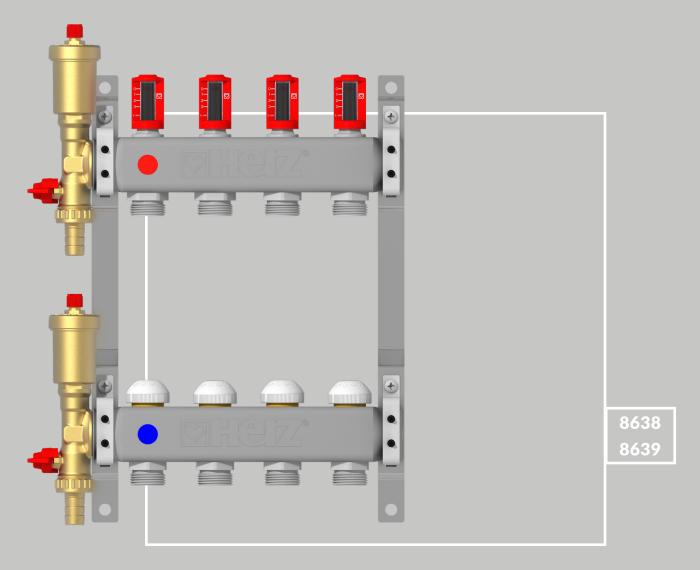

# From 2 to 16 circuits:

3 I/min From 1 8638 02 to 18638 16

6 I/min From 1 8639 02 to 1 8639 16

## **Technical data:**

Max. Operating pressure Max. Operating temperature Min. operating temperature Internal side connection External bottom connestions

Sealings

6 bar 70°C 2°C G1" acc. To ISO228-1 G3/4" acc. To ISO228-1,

## Other features:

Automatic venting through automatic air vent Filling/Draining system through ball valve Garden hose connection on ball valve Flow meters: 3 or 6 l/min

Our products are of the highest quality, tested by tens of thousands of professional installers worldwide. This is further confirmed and validated by numerous implementations in various construction sectors.