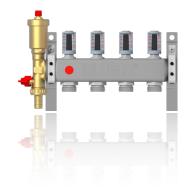

# # BEST CHOICE

STAINLESS STEEL MANIFOLD WITH AUTOMATIC VENTING AND FILLING UNIT

# Stainless steel manifold with automatic venting and filling unit

| L [mm] |
|--------|
| 194    |
| 244    |
| 294    |
| 343    |
| 393    |
| 443    |
| 493    |
| 543    |
| 593    |
| 643    |
| 693    |
| 743    |
| 793    |
| 843    |
| 893    |
|        |

# From 2 to 16 circuits:

3 I/min From 1 8638 02 to 18638 16

6 I/min From 1 8639 02 to 1 8639 16

## **Technical data:**

Max. Operating pressure Max. Operating temperature Min. operating temperature Internal side connection External bottom connestions

Sealings

6 bar 70°C 2°C G1" acc. To ISO228-1 G3/4" acc. To ISO228-1,